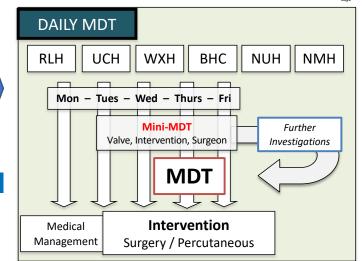

#### Solution

Access daily to multi-disciplinary advice via mini-MDT.

**Daily virtual mini-MDTs** are just one pathway to provide **quicker decision making** and **management advice** with full MDTs available for complex cases.

Improving access to the Heart Valve Team should improve outcomes, patient experience and care as well as save money by reducing length of stay.