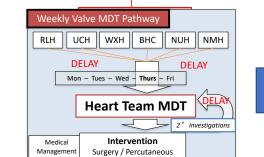

#### Results

Two week trial (Sep 2021): 9 mini MDTs.

#### No of inpatient discussions: 20.

**Referral questions**: 14 for ?TAVI, 4 for mitral clip, 1 surgical AVR and 1 uncertain due to comorbidities.

**Referring hospitals:** SBH inpatients, Whipps Cross, Woodbury, Barnet, Basildon Kings, North Middlesex, Southend, Queens, UCLH, Colchester, Ipswich.